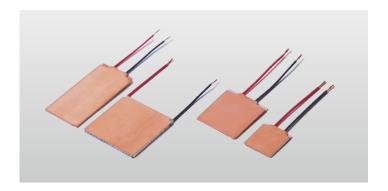

## PELTIER MODULE / THERMOELECTRIC DEVICE (TED) FOR ADVANCED THERMO-MANAGEMENT SYSTEMS

## **FEATURES**

- ▶ High cooling performance
- ▶ Automotive grade design
- ▶ Minimum thickness
- ▶ High performance peltier module due to single crystal structure element
- ▶ High temperature type solder (Pb free)
- ▶ High durability by unique round shape element design and no use of ceramic substrate
- ► High thermal conductivity by Cu layer of both surfaces (enables direct soldering)
- ▶ Enable resin sealing of external side face
- ▶ Optional direct temperature detection with temperature sensor (thermistor)